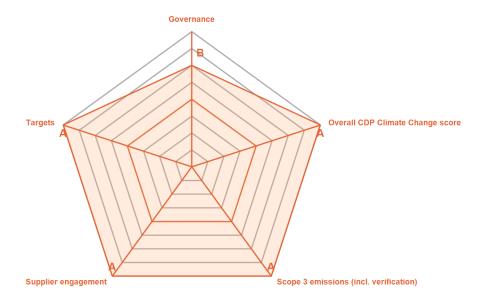

# **CATEGORY SCORES**

Please download the 'CDP Supplier Engagement Rating Introduction' for more information on the category ratings.

### **CATEGORY SCORES BENCHMARKING**

Each category rating in the bar chart represents the progression within each rating level. Rating categories are groupings of questions and are subgroups of the 2023 questionnaire. Weightings are applied to ratings to reflect the relative importance of each category to progress supplier engagement on climate change. To find out more about category weightings, please download the 'CDP Supplier Engagement Rating Methodology'