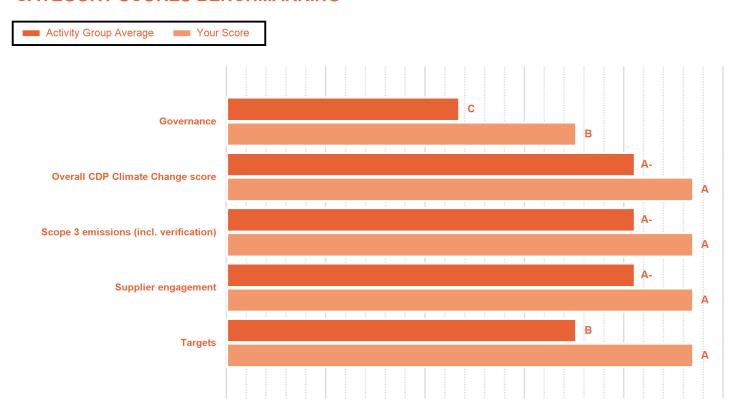

# **CATEGORY SCORES**

Please download the 'CDP Supplier Engagement Rating Introduction' for more information on the category ratings.

### **CATEGORY SCORES BENCHMARKING**

Each category rating in the bar chart represents the progression within each rating level. Rating categories are groupings of questions and are subgroups of the 2023 questionnaire. Weightings are applied to ratings to reflect the relative importance of each category to progress supplier engagement on climate change. To find out more about category weightings, please download the 'CDP Supplier Engagement Rating Methodology'